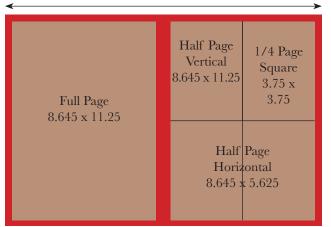

#### **Mechanical Data**

Magazine trim size is 8.5" x 11" Full-Page size is 8.645" x 11.25" (Includes Bleed) Two-Page Spread is 17.25" x 11.25" (Includes Bleed)

All ads must be submitted digitally as high-resolution PDF, TIFF, or JPG files. Other file formats are not acceptable.